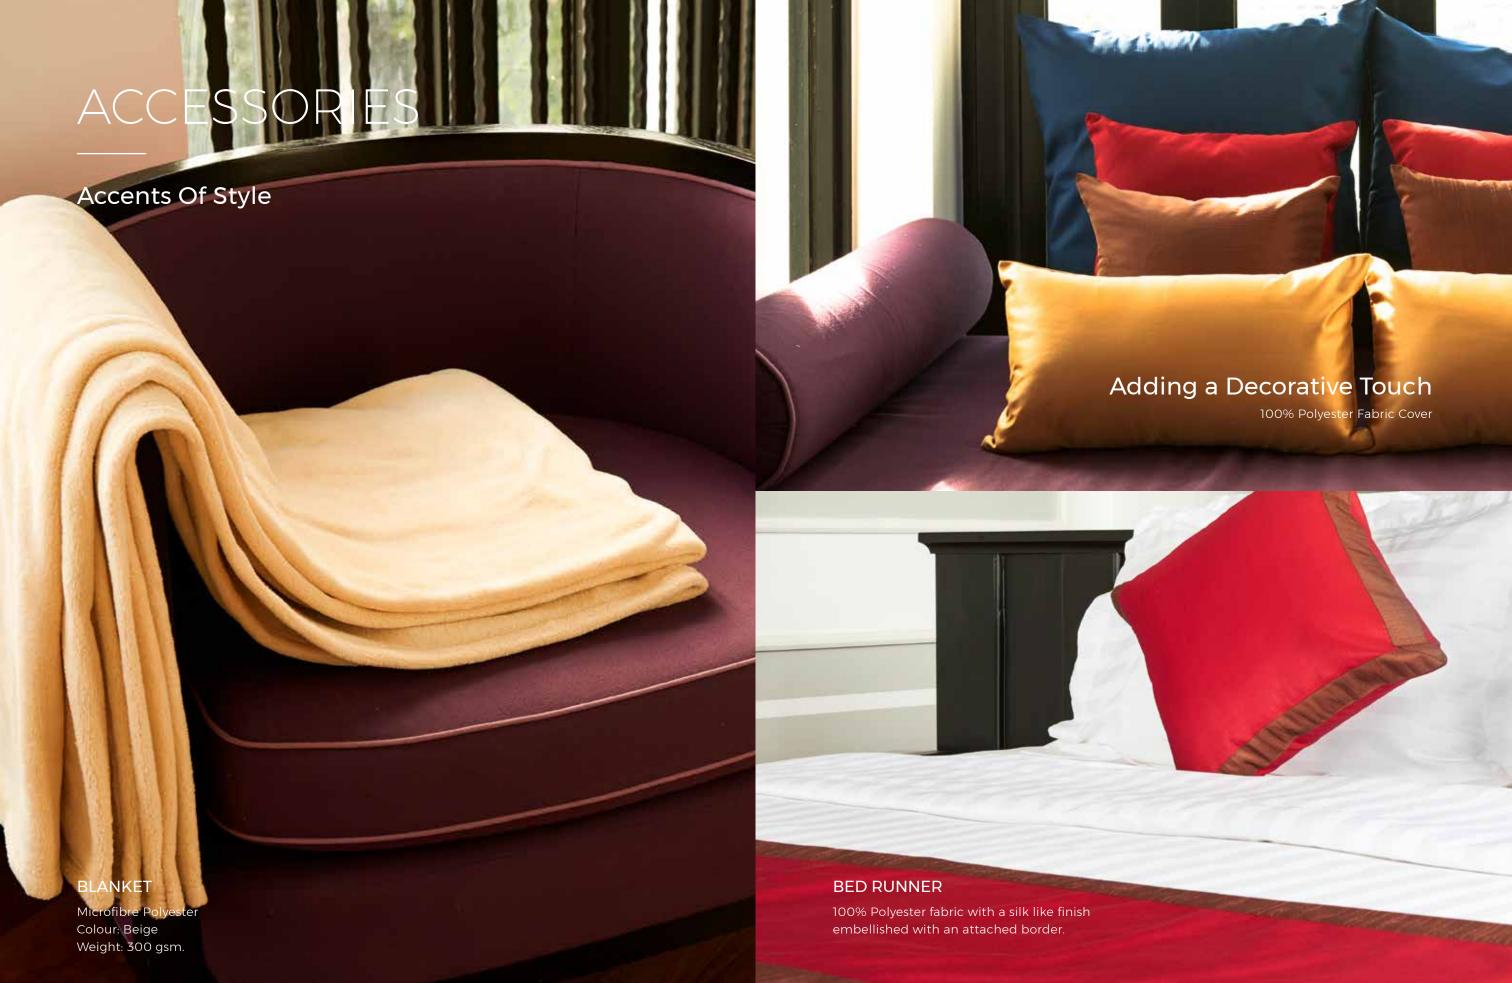

gloss perfecting the infinite dobby stripe finish.

100% Cotton Sateen 250T / 300T / 500T BED LINEN





# PRIME COLLECTION

### Timeless

Pristine white timeless Prime collection complements hotel luxury in an understated stylish manner.

100% Cotton Percale 210T / 250T / 350T

100% Cotton Sateen 300T / 500T















#### **GYM TOWEL**

100% Terry Cotton Deep Blue Vat Dyed; Double Loop Weight: 520 - 550 gsm.

#### **POOL TOWEL**

100% Terry Cotton Beige Vat Dyed; Double Loop Weight: 520 - 550 gsm.





# Comforting Wellness

Available in Waffle Cotton, Microfibre Polyester and Terry Cotton, with choices of Kimono and Shawl Collar.





### ROBE

Microfibre Polyester Style: Shawl Collar Colour: Beige Weight: 300 gsm.

#### BATHROBE

100% Terry Cotton Colour: White Weight: 475 gsm.







ananananananananananananan

hotel luxur

JASPAL & SONS CO., LTD. 49 Moo 9, Soi Ruamjai, Bangna-Trad Rd. Km. 19, Bangplee, Samutprakarn, 10540 Tel: +66 (0)2 312 6800 Fax: +66 (0)2 338 8792

jaspal@jaspalhome.com jaspalhome.com