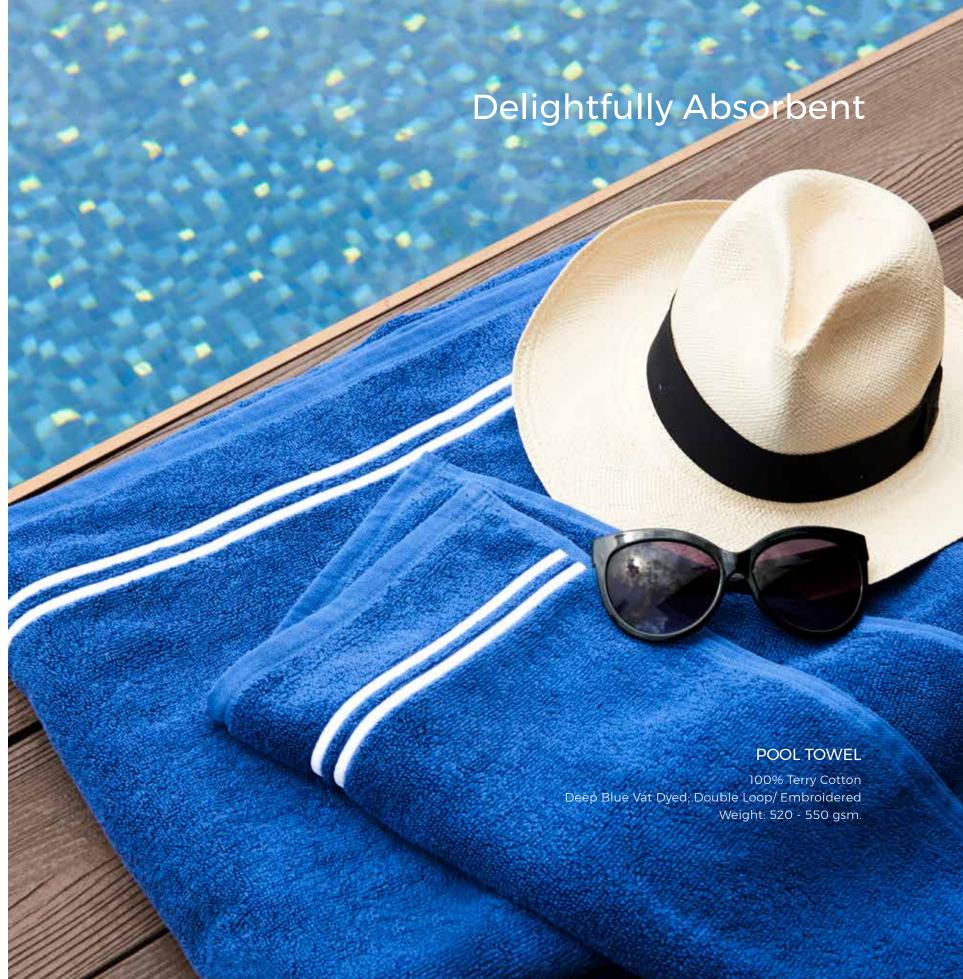

#### **POOL TOWEL**

100% Terry Cotton Beige Vat Dyed; Double Loop Weight: 520 - 550 gsm.