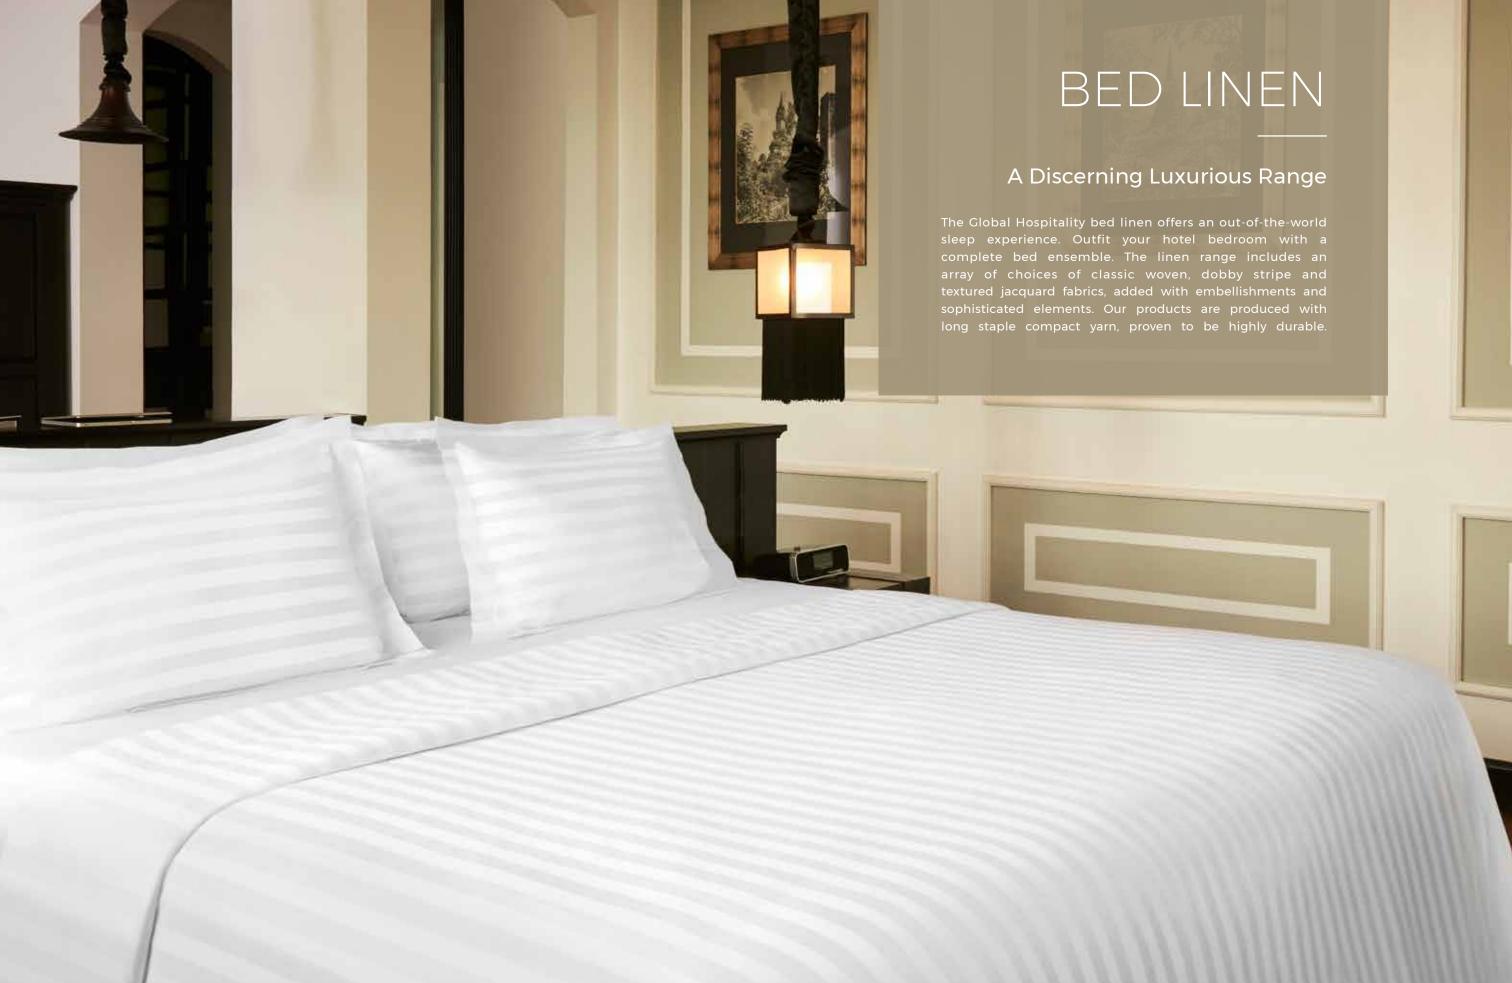

# **CHARM** COLLECTION

### Linear Flair

An understated bed ensemble finished with a bold, distinctive two line border on crisp white.

100% Cotton Sateen 300T / 500T\*

\*Thread count



SED LINE



## **CHARM** COLLECTION

### Soothing Waves

Fresh white bedding with an elegant wave embroidered border complements a hospitable vibe

100% Cotton Sateen 300T / 500T









# MODE COLLECTION

### Sophisticated Sheen

Simple and smooth, the Mode Collection is a blend of matte and gloss perfecting the infinite dobby stripe finish.

100% Cotton Sateen 250T / 300T / 500T BED LINEN





# PRIME COLLECTION

### Timeless

Pristine white timeless Prime collection complements hotel luxury in an understated stylish manner.

100% Cotton Percale 210T / 250T / 350T

100% Cotton Sateen 300T / 500T