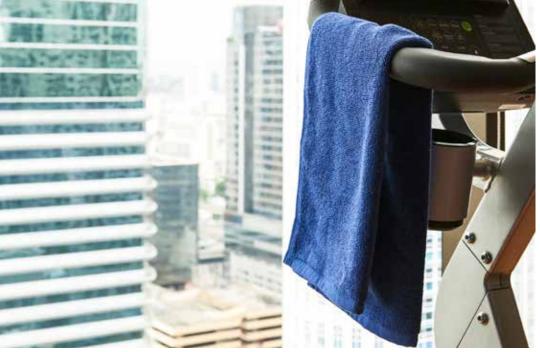

#### **GYM TOWEL**

100% Terry Cotton Deep Blue Vat Dyed; Double Loop Weight: 520 - 550 gsm.