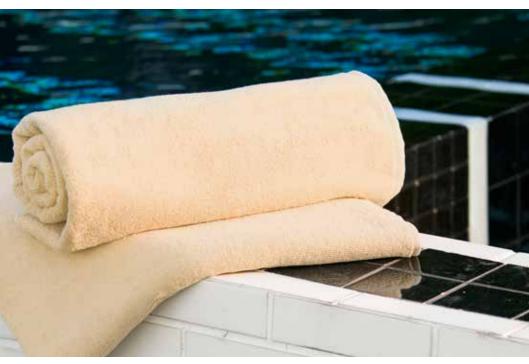

#### **POOL TOWEL**

100% Terry Cotton Beige Vat Dyed; Double Loop Weight: 520 - 550 gsm.