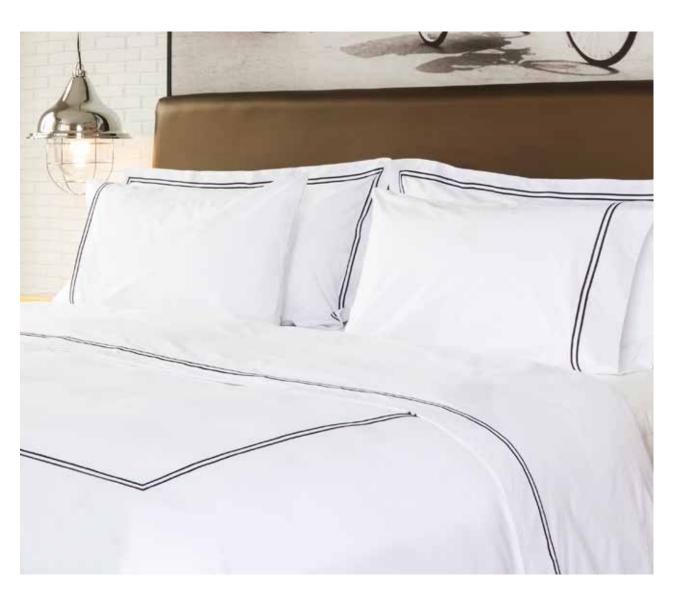

# **CHARM** COLLECTION

### Linear Flair

An understated bed ensemble finished with a bold, distinctive two line border on crisp white.

100% Cotton Sateen 300T / 500T\*

\*Thread count

SED LINE