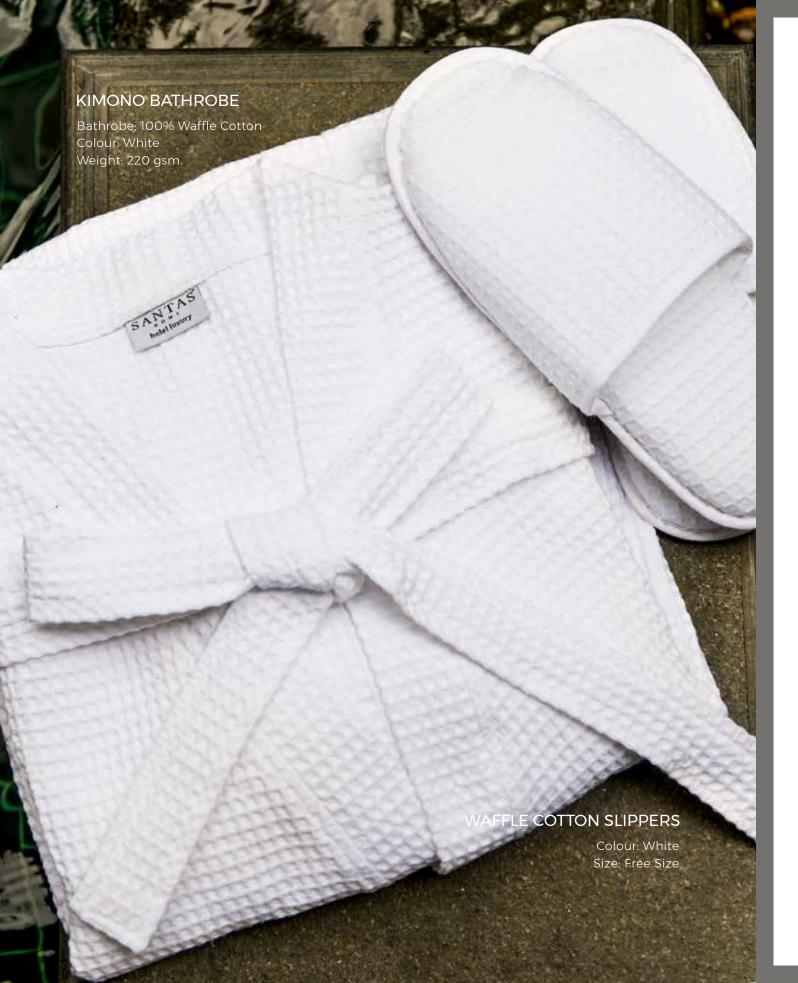

# Comforting Wellness

Available in Waffle Cotton, Microfibre Polyester and Terry Cotton, with choices of Kimono and Shawl Collar.