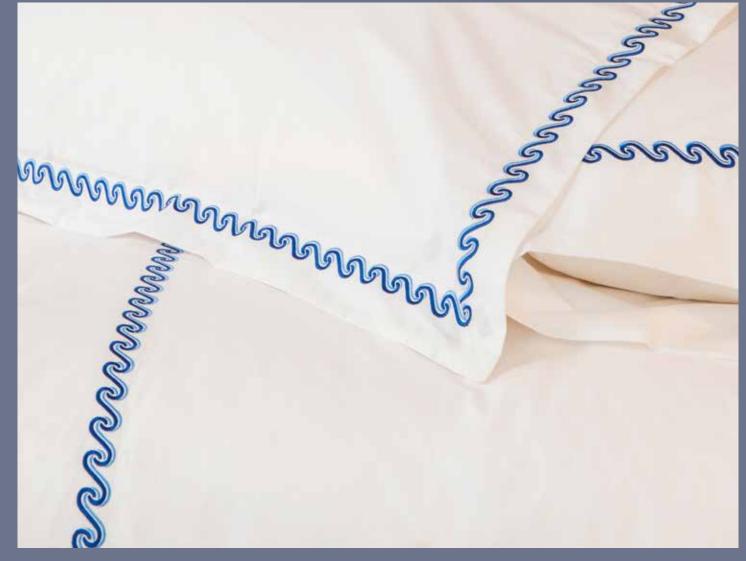

## **CHARM** COLLECTION

### Soothing Waves

Fresh white bedding with an elegant wave embroidered border complements a hospitable vibe

100% Cotton Sateen 300T / 500T