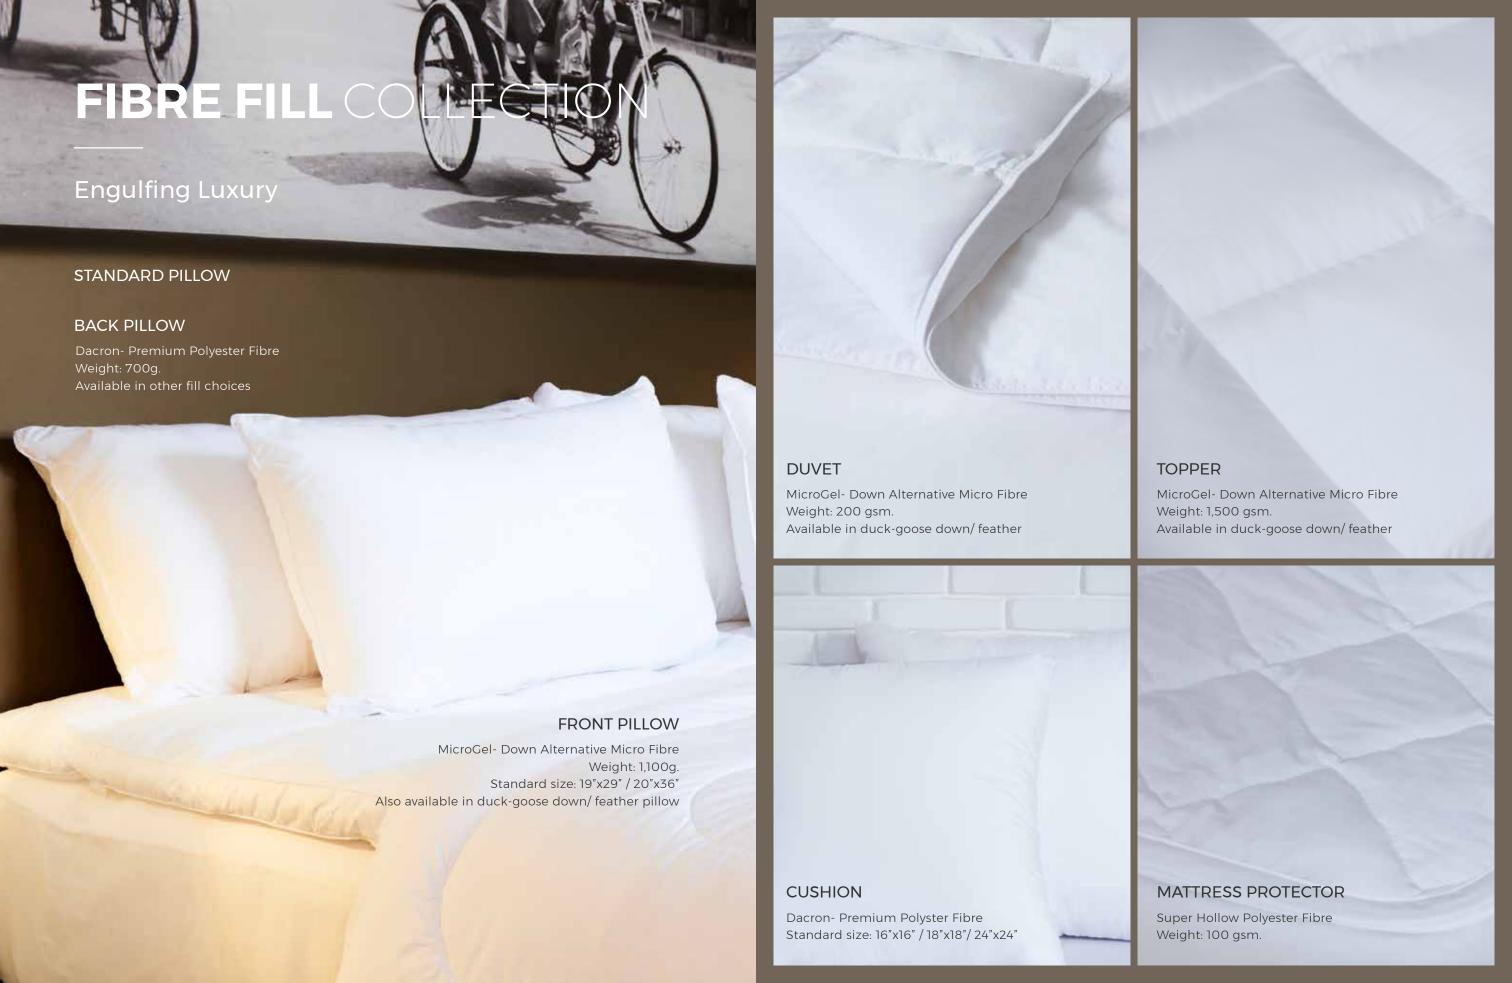

# **CHARM** COLLECTION

### Linear Flair

An understated bed ensemble finished with a bold, distinctive two line border on crisp white.

100% Cotton Sateen 300T / 500T\*

\*Thread count



SED LINE



## **CHARM** COLLECTION

### Soothing Waves

Fresh white bedding with an elegant wave embroidered border complements a hospitable vibe

100% Cotton Sateen 300T / 500T









# MODE COLLECTION

### Sophisticated Sheen

Simple and smooth, the Mode Collection is a blend of matte and gloss perfecting the infinite dobby stripe finish.

100% Cotton Sateen 250T / 300T / 500T BED LINEN





# PRIME COLLECTION

### Timeless

Pristine white timeless Prime collection complements hotel luxury in an understated stylish manner.

100% Cotton Percale 210T / 250T / 350T

100% Cotton Sateen 300T / 500T















#### **GYM TOWEL**

100% Terry Cotton Deep Blue Vat Dyed; Double Loop Weight: 520 - 550 gsm.

#### **POOL TOWEL**

100% Terry Cotton Beige Vat Dyed; Double Loop Weight: 520 - 550 gsm.





# Comforting Wellness

Available in Waffle Cotton, Microfibre Polyester and Terry Cotton, with choices of Kimono and Shawl Collar.





### ROBE

Microfibre Polyester Style: Shawl Collar Colour: Beige Weight: 300 gsm.

#### BATHROBE

100% Terry Cotton Colour: White Weight: 475 gsm.







ananananananananananananan

hotel luxur

JASPAL & SONS CO., LTD. 49 Moo 9, Soi Ruamjai, Bangna-Trad Rd. Km. 19, Bangplee, Samutprakarn, 10540 Tel: +66 (0)2 312 6800 Fax: +66 (0)2 338 8792

jaspal@jaspalhome.com jaspalhome.com