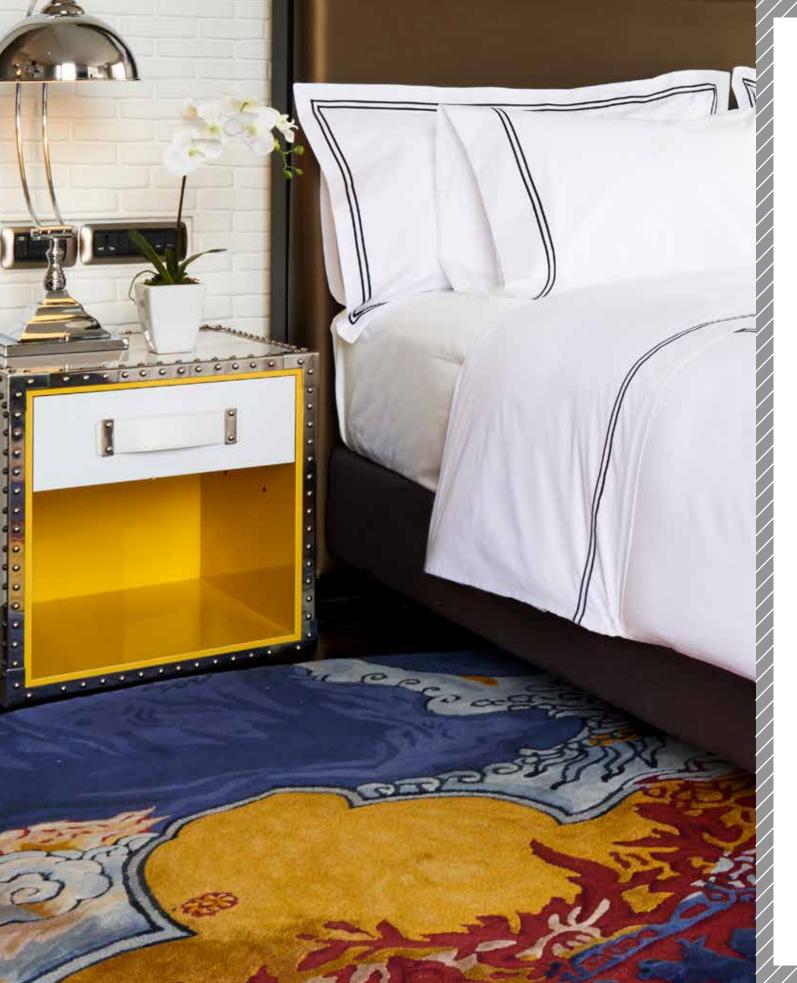

### Linear Flair

An understated bed ensemble finished with a bold, distinctive two line border on crisp white.

100% Cotton Sateen 300T / 500T\*

\*Thread count

SED LINE