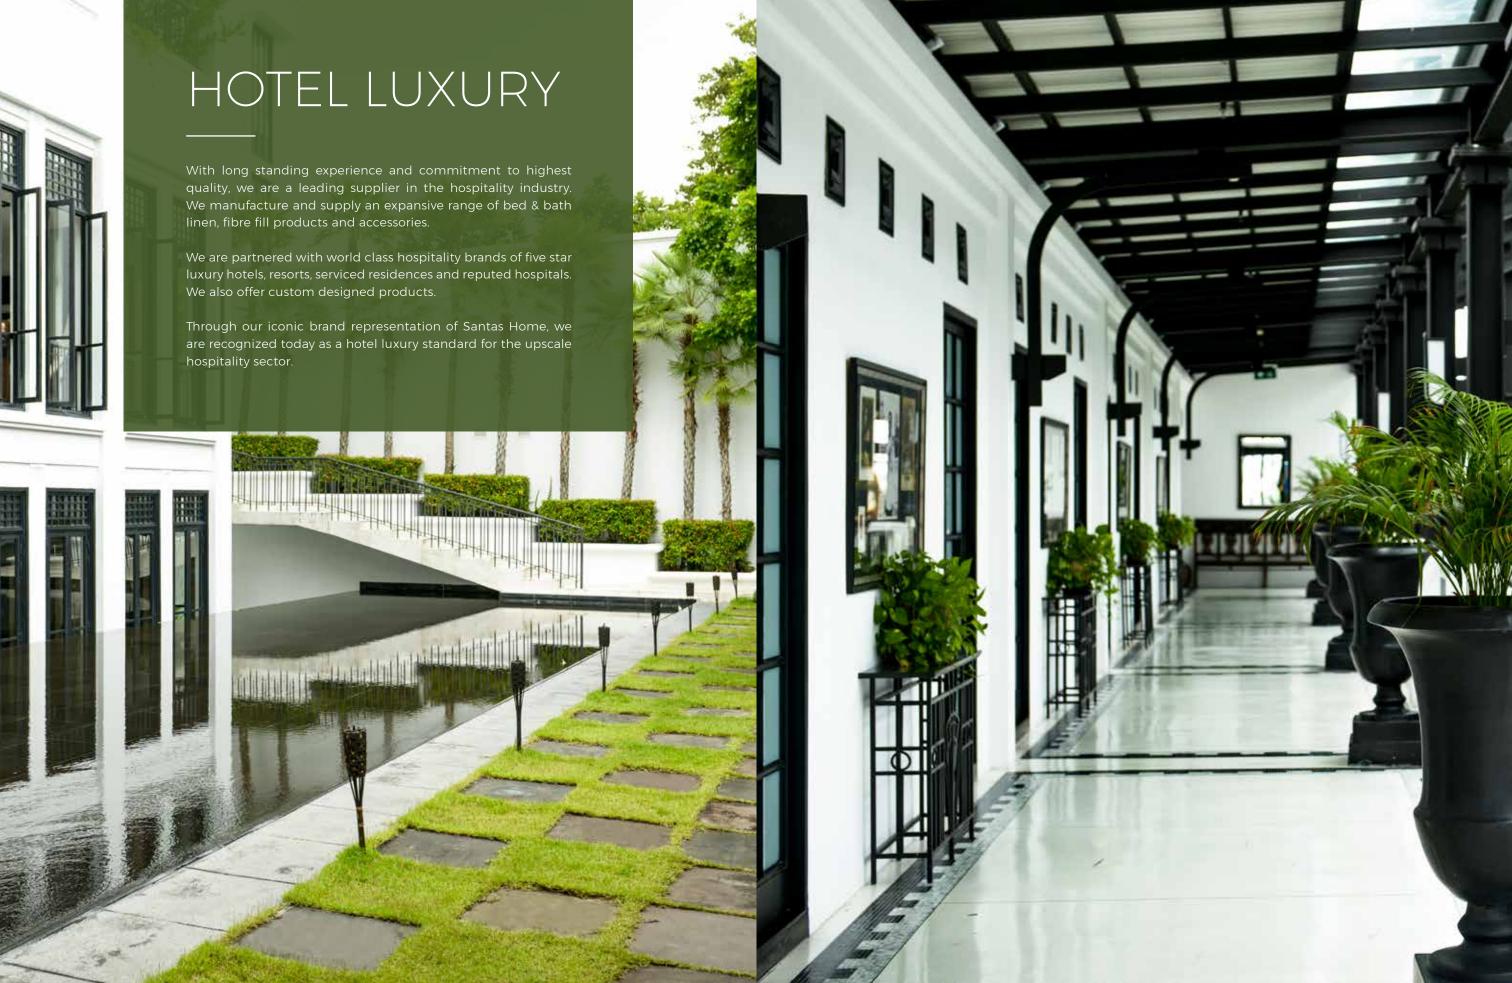

# **CHARM** COLLECTION

### Linear Flair

An understated bed ensemble finished with a bold, distinctive two line border on crisp white.

100% Cotton Sateen 300T / 500T\*

\*Thread count



SED LINE



## **CHARM** COLLECTION

### Soothing Waves

Fresh white bedding with an elegant wave embroidered border complements a hospitable vibe

100% Cotton Sateen 300T / 500T









# MODE COLLECTION

### Sophisticated Sheen

Simple and smooth, the Mode Collection is a blend of matte and gloss perfecting the infinite dobby stripe finish.

100% Cotton Sateen 250T / 300T / 500T BED LINEN





# PRIME COLLECTION

### Timeless

Pristine white timeless Prime collection complements hotel luxury in an understated stylish manner.

100% Cotton Percale 210T / 250T / 350T

100% Cotton Sateen 300T / 500T