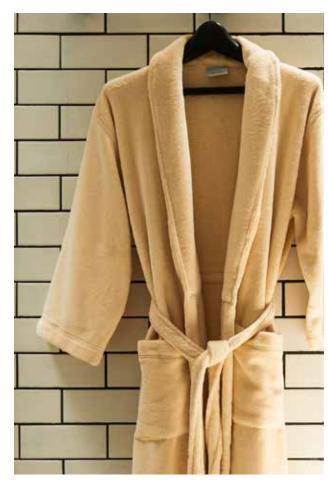

### ROBE

Microfibre Polyester Style: Shawl Collar Colour: Beige Weight: 300 gsm.