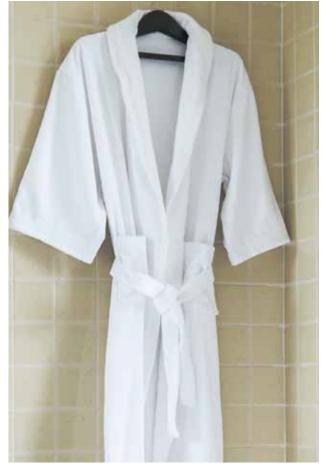

#### BATHROBE

100% Terry Cotton Colour: White Weight: 475 gsm.

ananananananananananananan

hotel luxur

JASPAL & SONS CO., LTD. 49 Moo 9, Soi Ruamjai, Bangna-Trad Rd. Km. 19, Bangplee, Samutprakarn, 10540 Tel: +66 (0)2 312 6800 Fax: +66 (0)2 338 8792